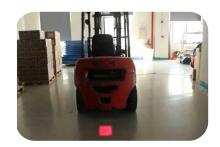

# **FLT02 Series Forklift Safety Lamp**

EMC/R10 Approved

IP67

3 Year Warranty

• 4.5m Light Projection

• Improved Safety

• Small Compact Designs

• IP67 Rated

• 3 Year Warranty

**Function** Red Square Beam

**Size** 76mm x 89mm x 74mm

**Voltage** Multivolt 10-94

LED Qty 4

Cable45cm FixedLensPolycarbonateHousingAluminium

@10V @94V

**Draw** 0.67A 0.09A