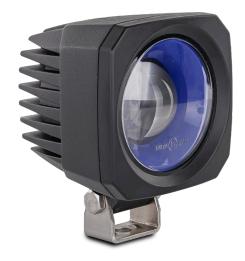

### **FLT01 Series Forklift Safety Lamp**

EMC/R10 Approved

IP67

3 Year Warranty

• 4.5m Light Projection

• Improved Safety

• Small Compact Designs

• IP67 Rated

• 3 Year Warranty

**Function** Blue Square Beam

**Size** 76mm x 89mm x 74mm

**Voltage** Multivolt 10-94

LED Qty 4

Cable45cm FixedLensPolycarbonateHousingAluminium

@10V @94V

**Draw** 0.87A 0.12A