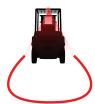

# **FLT05 Series Forklift Safety Lamp**

EMC/R10 Approved

IP67

3 Year Warranty

• 4.5m Light Projection

• Improved Safety

• Small Compact Designs

• IP67 Rated

• 3 Year Warranty

**Function** Red Semi-Circle Beam

**Size** 117mm x 93mm x 111mm

**Voltage** Multivolt 10-80

LED Qty 1

Cable25cm FixedLensPolycarbonateHousingAluminium

@10V @94V

**Draw** 0.90A 0.18A