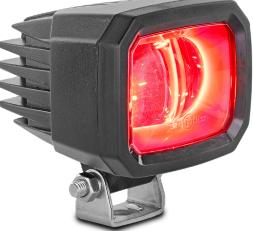

# **FLT02 Series Forklift Safety Lamp**

EMC/R10 Approved

IP67

3 Year Warranty

• 4.5m Light Projection

• Improved Safety

• Small Compact Designs

• IP67 Rated

• 3 Year Warranty

**Function** Red Square Beam

**Size** 76mm x 89mm x 74mm

**Voltage** Multivolt 10-94

LED Qty 4

Cable45cm FixedLensPolycarbonateHousingAluminium

@10V @94V

**Draw** 0.67A 0.09A