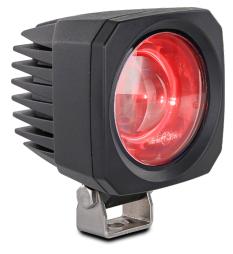

# **FLT02 Series Forklift Safety Lamp**

EMC/R10 Approved

IP67

3 Year Warranty

• 4.5m Light Projection

• Improved Safety

• Small Compact Designs

• IP67 Rated

• 3 Year Warranty

**Function** Red Square Beam

**Size** 76mm x 89mm x 74mm

**Voltage** Multivolt 10-94

LED Qty 4

Cable45cm FixedLensPolycarbonateHousingAluminium

@10V @94V

**Draw** 0.67A 0.09A