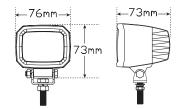

• 3 Year Warranty

**Function** Red Square Beam

**Size** 76mm x 89mm x 74mm

**Voltage** Multivolt 10-94

LED Qty 4

Cable45cm FixedLensPolycarbonateHousingAluminium

@10V @94V

**Draw** 0.67A 0.09A