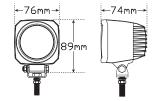

• 3 Year Warranty

**Function** Blue Square Beam

**Size** 76mm x 89mm x 74mm

**Voltage** Multivolt 10-94

LED Qty 4

Cable45cm FixedLensPolycarbonateHousingAluminium

@10V @94V

**Draw** 0.87A 0.12A

• 3 Year Warranty

**Function** Red Square Beam

**Size** 76mm x 89mm x 74mm

**Voltage** Multivolt 10-94

LED Qty 4

Cable45cm FixedLensPolycarbonateHousingAluminium

@10V @94V

**Draw** 0.67A 0.09A

• 3 Year Warranty

**Function** Red Semi-Circle Beam

**Size** 117mm x 93mm x 111mm

**Voltage** Multivolt 10-80

LED Qty 1

Cable25cm FixedLensPolycarbonateHousingAluminium

@10V @94V

**Draw** 0.90A 0.18A