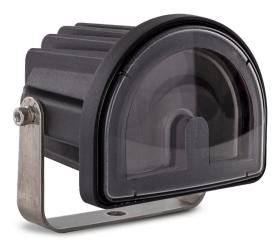

# **FLT04 Series Forklift Safety Lamp**

EMC/R10 Approved

IP67

3 Year Warranty

• 4.5m Light Projection

• Improved Safety

• Small Compact Designs

• IP67 Rated

• 3 Year Warranty

**Function** Red Line Beam

**Size** 76mm x 73mm x 73mm

**Voltage** Multivolt 10-94

LED Qty 3

Cable45cm FixedLensPolycarbonateHousingAluminium

7 Martin Martin

@10V @94V

**Draw** 0.48A 0.06A