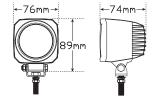

• 3 Year Warranty

**Function** Blue Square Beam

**Size** 76mm x 89mm x 74mm

**Voltage** Multivolt 10-94

LED Qty 4

Cable45cm FixedLensPolycarbonateHousingAluminium

@10V @94V

**Draw** 0.87A 0.12A