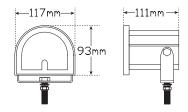

• 3 Year Warranty

**Function** Red Semi-Circle Beam

**Size** 117mm x 93mm x 111mm

**Voltage** Multivolt 10-80

LED Qty 1

Cable25cm FixedLensPolycarbonateHousingAluminium

@10V @94V

**Draw** 0.90A 0.18A