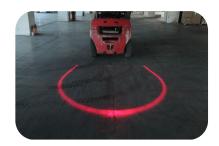

# **FLT04 Series Forklift Safety Lamp**

EMC/R10 Approved

IP67

3 Year Warranty

• 4.5m Light Projection

• Improved Safety

• Small Compact Designs

• IP67 Rated

• 3 Year Warranty

**Function** Red Line Beam

**Size** 76mm x 73mm x 73mm

**Voltage** Multivolt 10-94

LED Qty 3

Cable45cm FixedLensPolycarbonateHousingAluminium

7 Martin Martin

@10V @94V

**Draw** 0.48A 0.06A