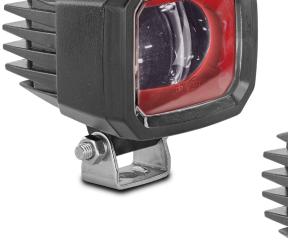

# **FLT02 Series Forklift Safety Lamp**

EMC/R10 Approved

IP67

3 Year Warranty

• 4.5m Light Projection

• Improved Safety

• Small Compact Designs

• IP67 Rated

• 3 Year Warranty

**Function** Red Square Beam

**Size** 76mm x 89mm x 74mm

**Voltage** Multivolt 10-94

LED Qty 4

Cable45cm FixedLensPolycarbonateHousingAluminium

@10V @94V

**Draw** 0.67A 0.09A