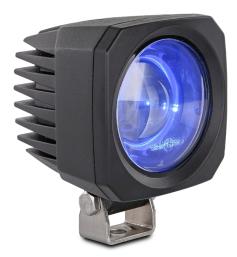

### **FLT01 Series Forklift Safety Lamp**

EMC/R10 Approved

IP67

3 Year Warranty

• 4.5m Light Projection

• Improved Safety

• Small Compact Designs

• IP67 Rated

• 3 Year Warranty

**Function** Blue Square Beam

**Size** 76mm x 89mm x 74mm

**Voltage** Multivolt 10-94

LED Qty 4

Cable45cm FixedLensPolycarbonateHousingAluminium

@10V @94V

**Draw** 0.87A 0.12A