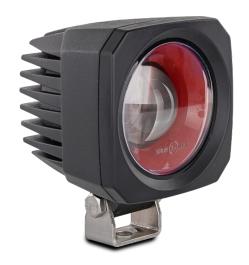

# **FLT02 Series Forklift Safety Lamp**

EMC/R10 Approved

IP67

3 Year Warranty

• 4.5m Light Projection

• Improved Safety

• Small Compact Designs

• IP67 Rated

• 3 Year Warranty

**Function** Red Square Beam

**Size** 76mm x 89mm x 74mm

**Voltage** Multivolt 10-94

LED Qty 4

Cable45cm FixedLensPolycarbonateHousingAluminium

@10V @94V

**Draw** 0.67A 0.09A