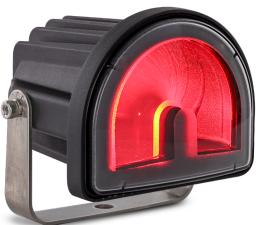

# **FLT04 Series Forklift Safety Lamp**

EMC/R10 Approved

IP67

3 Year Warranty

• 4.5m Light Projection

• Improved Safety

• Small Compact Designs

• IP67 Rated

• 3 Year Warranty

**Function** Red Line Beam

**Size** 76mm x 73mm x 73mm

**Voltage** Multivolt 10-94

LED Qty 3

Cable45cm FixedLensPolycarbonateHousingAluminium

7 Martin Martin

@10V @94V

**Draw** 0.48A 0.06A